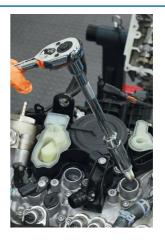

## Socket Set 3/8"D 34pc

A comprehensive set of 3/8"D standard and deep single Hex (6pt) sockets, in a full range of sizes from 6mm to 22mm, manufactured from polished chrome vanadium. The set comes complete with accessories including a 45-tooth reversible ratchet, a pair of extension bars, a sliding T-bar and universal joint, all packed in a blow mold storage case. A versatile kit, includes standard, deep access and spark plug sockets, covering the majority of servicing and maintenance jobs.

## **Additional Information**

- 17 x 3/8"D standard sockets: 6, 7, 8, 9, 10, 11, 12, 13, 14, 15, 16, 17, 18, 19, 20, 21, 22mm. Length: 28mm.
- 11 x 3/8"D deep sockets: 10, 11, 12, 13, 14, 15, 16, 17, 18, 19, 22mm. Length: 63mm.
- 2 x spark plug sockets: 10, 14mm. Length: 65mm.
- Accessories: 3/8"D 45 teeth ratchet, 2 x extension bars (75mm & 150mm long), sliding T-bar, universal joint.
- · Manufactured from polished chrome vanadium.