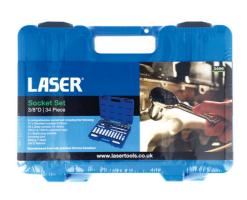

## LASER<sup>®</sup>

## Socket Set 3/8"D 34pc

A comprehensive set of 3/8"D standard and deep single Hex (6pt) sockets, in a full range of sizes from 6mm to 22mm, manufactured from polished chrome vanadium. The set comes complete with accessories including a 45-tooth reversible ratchet, a pair of extension bars, a sliding T-bar and universal joint, all packed in a blow mold storage case. A versatile kit, includes standard, deep access and spark plug sockets, covering the majority of servicing and maintenance jobs.

## **Additional Information**

- 17 x 3/8"D standard sockets: 6, 7, 8, 9, 10, 11, 12, 13, 14, 15, 16, 17, 18, 19, 20, 21, 22mm. Length: 28mm.
- 11 x 3/8"D deep sockets: 10, 11, 12, 13, 14, 15, 16, 17, 18, 19, 22mm. Length: 63mm.
- 2 x spark plug sockets: 10, 14mm. Length: 65mm.
- Accessories: 3/8"D 45 teeth ratchet, 2 x extension bars (75mm & 150mm long), sliding T-bar, universal joint.
- · Manufactured from polished chrome vanadium.