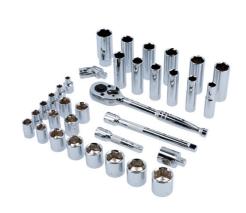

## Socket Set 3/8"D 34pc

A comprehensive set of 3/8"D standard and deep single Hex (6pt) sockets, in a full range of sizes from 6mm to 22mm, manufactured from polished chrome vanadium. The set comes complete with accessories including a 45-tooth reversible ratchet, a pair of extension bars, a sliding T-bar and universal joint, all packed in a blow mold storage case. A versatile kit, includes standard, deep access and spark plug sockets, covering the majority of servicing and maintenance jobs.

## **Additional Information**

- 17 x 3/8"D standard sockets: 6, 7, 8, 9, 10, 11, 12, 13, 14, 15, 16, 17, 18, 19, 20, 21, 22mm. Length: 28mm.
- 11 x 3/8"D deep sockets: 10, 11, 12, 13, 14, 15, 16, 17, 18, 19, 22mm. Length: 63mm.
- 2 x spark plug sockets: 10, 14mm. Length: 65mm.
- Accessories: 3/8"D 45 teeth ratchet, 2 x extension bars (75mm & 150mm long), sliding T-bar, universal joint.
- · Manufactured from polished chrome vanadium.