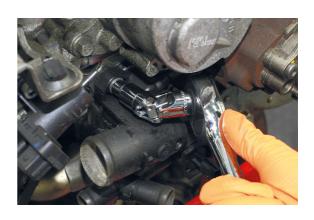

## Socket Set 3/8"D 34pc

A comprehensive set of 3/8"D standard and deep single Hex (6pt) sockets, in a full range of sizes from 6mm to 22mm, manufactured from polished chrome vanadium. The set comes complete with accessories including a 45-tooth reversible ratchet, a pair of extension bars, a sliding T-bar and universal joint, all packed in a blow mold storage case. A versatile kit, includes standard, deep access and spark plug sockets, covering the majority of servicing and maintenance jobs.

## **Additional Information**

- 17 x 3/8"D standard sockets: 6, 7, 8, 9, 10, 11, 12, 13, 14, 15, 16, 17, 18, 19, 20, 21, 22mm. Length: 28mm.
- 11 x 3/8"D deep sockets: 10, 11, 12, 13, 14, 15, 16, 17, 18, 19, 22mm. Length: 63mm.
- 2 x spark plug sockets: 10, 14mm. Length: 65mm.
- Accessories: 3/8"D 45 teeth ratchet, 2 x extension bars (75mm & 150mm long), sliding T-bar, universal joint.
- · Manufactured from polished chrome vanadium.