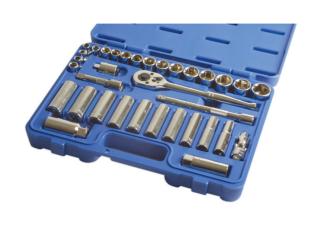

## Socket Set 3/8"D 34pc

A comprehensive set of 3/8"D standard and deep single Hex (6pt) sockets, in a full range of sizes from 6mm to 22mm, manufactured from polished chrome vanadium. The set comes complete with accessories including a 45-tooth reversible ratchet, a pair of extension bars, a sliding T-bar and universal joint, all packed in a blow mold storage case. A versatile kit, includes standard, deep access and spark plug sockets, covering the majority of servicing and maintenance jobs.

## **Additional Information**

- 17 x 3/8"D standard sockets: 6, 7, 8, 9, 10, 11, 12, 13, 14, 15, 16, 17, 18, 19, 20, 21, 22mm. Length: 28mm.
- 11 x 3/8"D deep sockets: 10, 11, 12, 13, 14, 15, 16, 17, 18, 19, 22mm. Length: 63mm.
- 2 x spark plug sockets: 10, 14mm. Length: 65mm.
- Accessories: 3/8"D 45 teeth ratchet, 2 x extension bars (75mm & 150mm long), sliding T-bar, universal joint.
- · Manufactured from polished chrome vanadium.