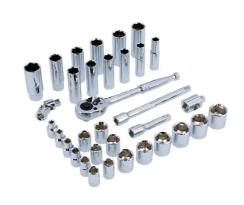

## Socket Set 3/8"D 34pc

A comprehensive set of 3/8"D standard and deep single Hex (6pt) sockets, in a full range of sizes from 6mm to 22mm, manufactured from polished chrome vanadium. The set comes complete with accessories including a 45-tooth reversible ratchet, a pair of extension bars, a sliding T-bar and universal joint, all packed in a blow mold storage case. A versatile kit, includes standard, deep access and spark plug sockets, covering the majority of servicing and maintenance jobs.

## **Additional Information**

- 17 x 3/8"D standard sockets: 6, 7, 8, 9, 10, 11, 12, 13, 14, 15, 16, 17, 18, 19, 20, 21, 22mm. Length: 28mm.
- 11 x 3/8"D deep sockets: 10, 11, 12, 13, 14, 15, 16, 17, 18, 19, 22mm. Length: 63mm.
- 2 x spark plug sockets: 10, 14mm. Length: 65mm.
- Accessories: 3/8"D 45 teeth ratchet, 2 x extension bars (75mm & 150mm long), sliding T-bar, universal joint.
- · Manufactured from polished chrome vanadium.