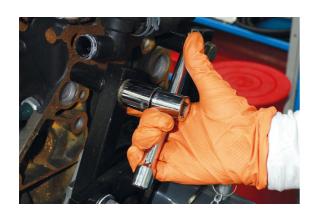

## Socket Set 3/8"D 34pc

A comprehensive set of 3/8"D standard and deep single Hex (6pt) sockets, in a full range of sizes from 6mm to 22mm, manufactured from polished chrome vanadium. The set comes complete with accessories including a 45-tooth reversible ratchet, a pair of extension bars, a sliding T-bar and universal joint, all packed in a blow mold storage case. A versatile kit, includes standard, deep access and spark plug sockets, covering the majority of servicing and maintenance jobs.

## **Additional Information**

- 17 x 3/8"D standard sockets: 6, 7, 8, 9, 10, 11, 12, 13, 14, 15, 16, 17, 18, 19, 20, 21, 22mm. Length: 28mm.
- 11 x 3/8"D deep sockets: 10, 11, 12, 13, 14, 15, 16, 17, 18, 19, 22mm. Length: 63mm.
- 2 x spark plug sockets: 10, 14mm. Length: 65mm.
- Accessories: 3/8"D 45 teeth ratchet, 2 x extension bars (75mm & 150mm long), sliding T-bar, universal joint.
- · Manufactured from polished chrome vanadium.